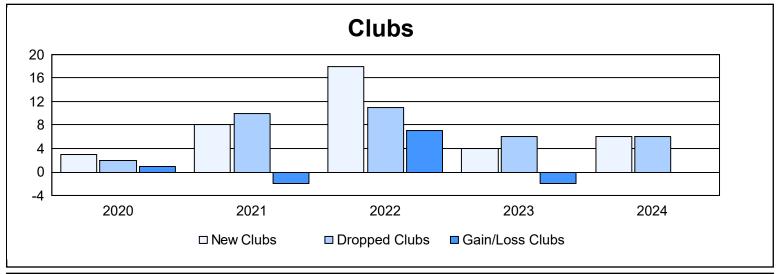

District 321C2 As of June 2024 Cumulative

| Year      | New<br>Clubs | Dropped<br>Clubs | Gain/<br>Loss<br>Clubs | New<br>Members | Charter<br>Members | Reinstate<br>Members | Transfer<br>Members | Total<br>Member<br>Added | Total<br>Members<br>Dropped | Gain/<br>Loss<br>Members |
|-----------|--------------|------------------|------------------------|----------------|--------------------|----------------------|---------------------|--------------------------|-----------------------------|--------------------------|
| 2019-2020 | 3            | 2                | 1                      | 126            | 87                 | 48                   | 7                   | 268                      | 791                         | -523                     |
| 2020-2021 | 8            | 10               | -2                     | 228            | 291                | 84                   | 9                   | 612                      | 840                         | -228                     |
| 2021-2022 | 18           | 11               | 7                      | 597            | 512                | 59                   | 42                  | 1,210                    | 721                         | 489                      |
| 2022-2023 | 4            | 6                | -2                     | 133            | 118                | 22                   | 89                  | 362                      | 711                         | -349                     |
| 2023-2024 | 6            | 6                | 0                      | 314            | 299                | 220                  | 9                   | 842                      | 1,168                       | -326                     |
| Average   | 8            | 7                | 1                      | 280            | 261                | 87                   | 31                  | 659                      | 846                         | -187                     |