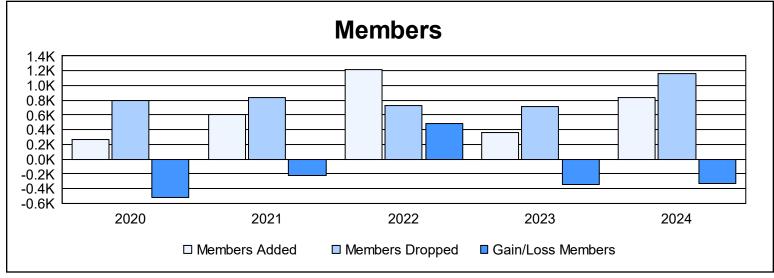

District 321C2 As of June 2024 Cumulative

| Year      | New<br>Clubs | Dropped<br>Clubs | Gain/<br>Loss<br>Clubs | New<br>Members | Charter<br>Members | Reinstate<br>Members | Transfer<br>Members | Total<br>Member<br>Added | Total<br>Members<br>Dropped | Gain/<br>Loss<br>Members |
|-----------|--------------|------------------|------------------------|----------------|--------------------|----------------------|---------------------|--------------------------|-----------------------------|--------------------------|
| 2019-2020 | 3            | 2                | 1                      | 126            | 87                 | 48                   | 7                   | 268                      | 791                         | -523                     |
| 2020-2021 | 8            | 10               | -2                     | 228            | 291                | 84                   | 9                   | 612                      | 840                         | -228                     |
| 2021-2022 | 18           | 11               | 7                      | 597            | 512                | 59                   | 42                  | 1,210                    | 721                         | 489                      |
| 2022-2023 | 4            | 6                | -2                     | 133            | 118                | 22                   | 89                  | 362                      | 711                         | -349                     |
| 2023-2024 | 6            | 6                | 0                      | 314            | 299                | 220                  | 9                   | 842                      | 1,168                       | -326                     |
| Average   | 8            | 7                | 1                      | 280            | 261                | 87                   | 31                  | 659                      | 846                         | -187                     |